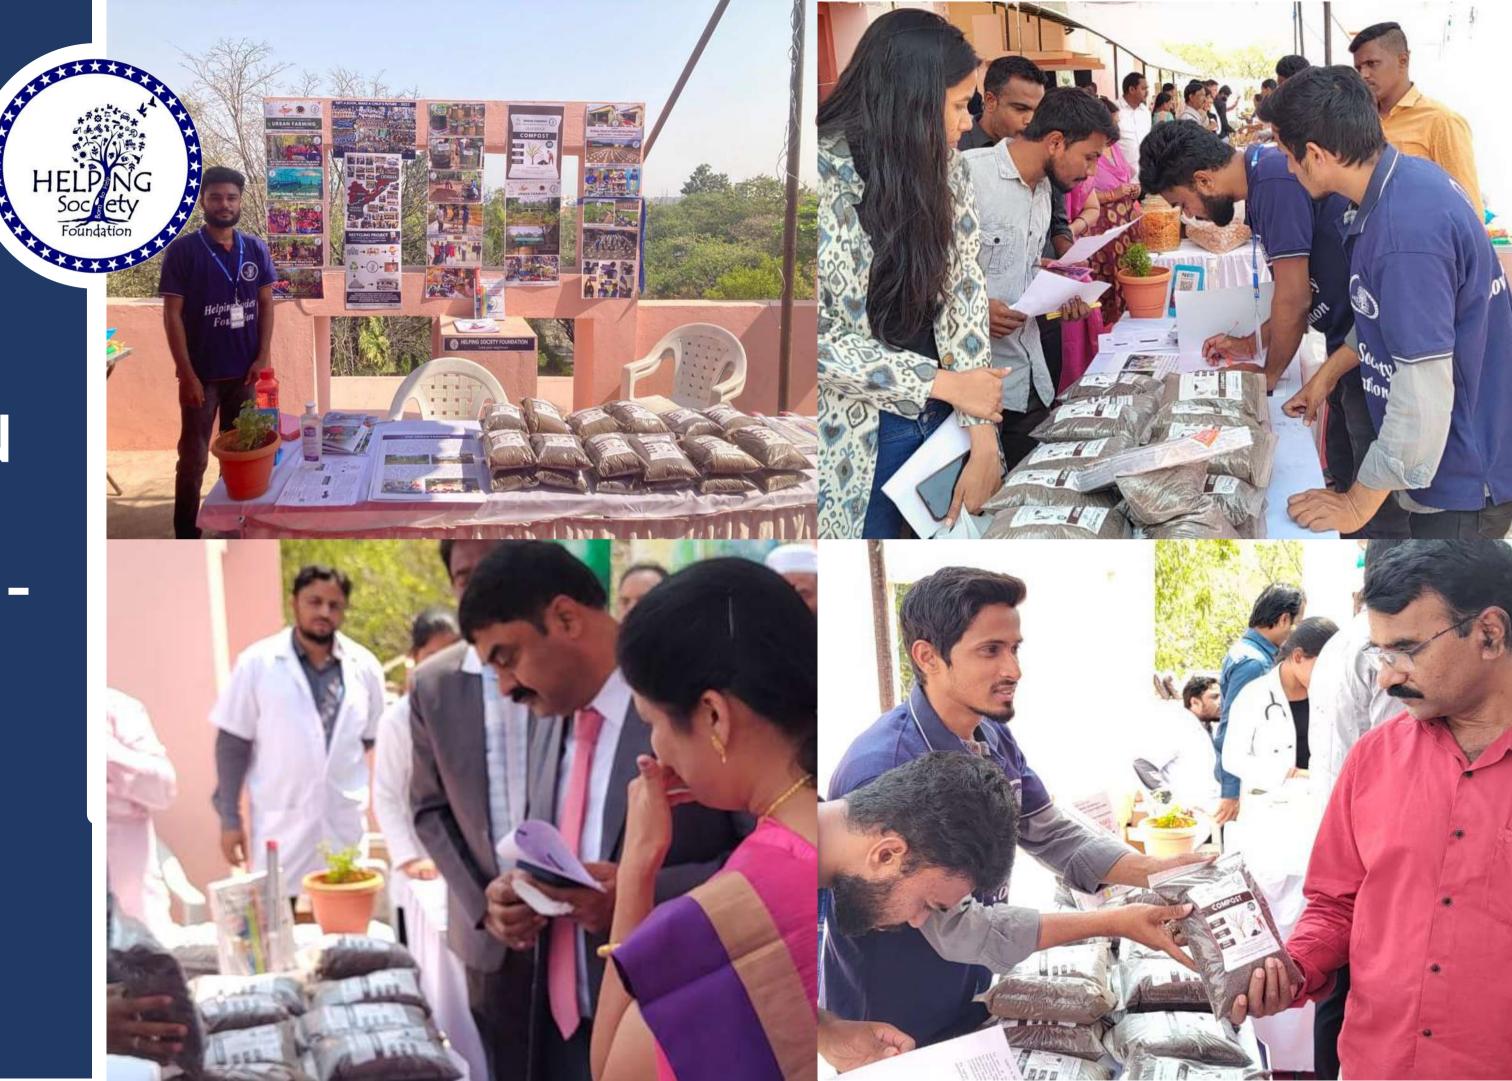

## FOOD FEEDING IN SHELTER FOR HOMELESS





## FREE BOOKS DISTRIBUTIO N IN MEDAK DISTRICT





## PADDY CULTIVATION IN HSF URBAN FARMING





## SCHOOL PAINTING IN ASIFABAD DISTRICT





#### Rainted By:-VELAMURI HELPING FOUNDATION

Rice all Amount CCH So

కు మార్గాలు.



MID DAY MEAL SCHME Rice alloted per Student Re 100 annu Amount alloted per Student Re / CCH Salary per Head 1000/- January February March April May June July August September October November December

1

COW CAT MONIKEY ELEPHANT LION TIGER

DONKEY

LEAF MOLD COMPOST PACKING IN HSF URBAN FARMING





## HSFURBAN FARMING STALL IN NI-MSME





A CHILD'S

CAMPAIGN

FUTURE







## URBAN FARMING NEW MESH COMPOST PLACEMENTS





## GROCERIES SUPPORT TO BORABANDA SLUM





## HSF TEAM INVOLVED IN CULTURAL NIGHT IN NI-MSME





DANDETIKAR TARUN DEEP
ABHINAV RAJA BURRA
LAKSHMI SINDHURI
JOHN SEXEEN
THALLA SUSHEEL KUMAR
THALLA SANDEEP KUMAR
SHILPA NAGPAL

THANK YOU SO MUCH FOR YOUR SUPPORT AND ENCOURAGEMENT

## FEBRUARY MONTHLY CONTRIBUTIONS 500/-

#### THESE FUNDS COLLECTED WILL GO TOWARDS THE RATION KITS, MEDICAL KITS, TRANSPORTATION CHARGES, RURAL DEVELOPMENT WORKS, EDUCATIONAL DEVELOPMENT WORKS IN THE RURAL AND URBAN

All Indian contributions made to HSF are eligible for tax exemption of 50% u/s 80G of the Income Tax Act, 1961.





IDFC FIRST BANK, NAME:: HELPING SOCIETY FOUNDATION ACCOUNT NO: 10079125764 BRANCH NAME: HYDERABAD