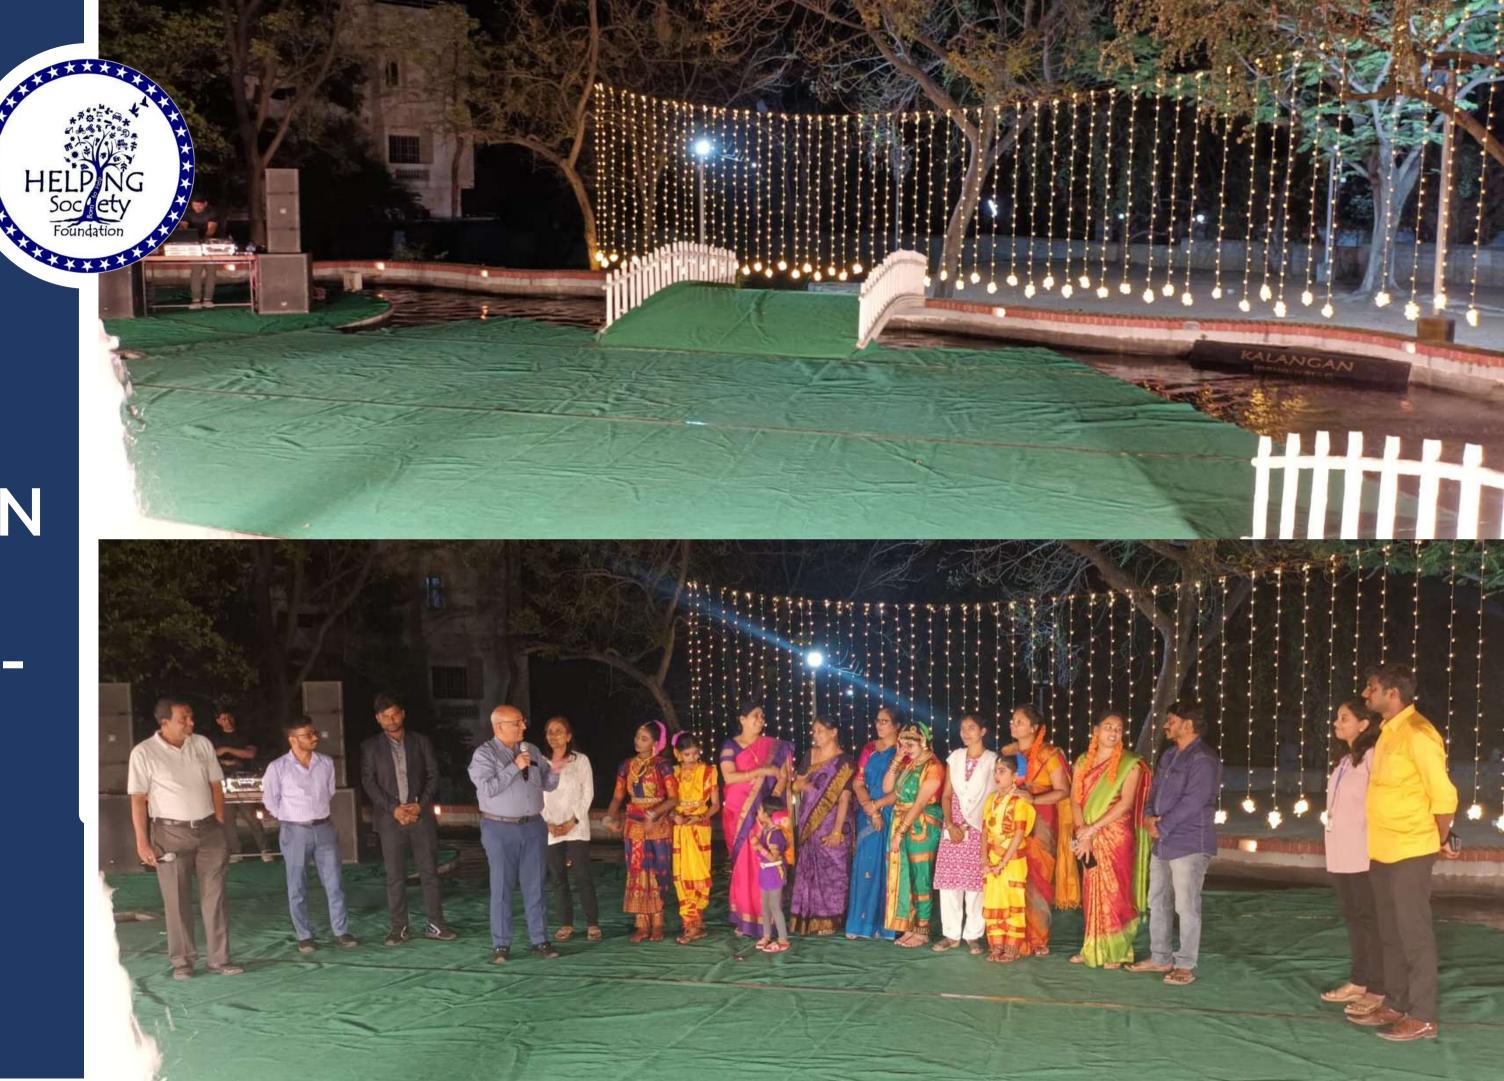

## HSF TEAM INVOLVED IN CULTURAL NIGHT IN NI-MSME

DANDETIKAR TARUN DEEP
ABHINAV RAJA BURRA
LAKSHMI SINDHURI
JOHN SEXEEN
THALLA SUSHEEL KUMAR
THALLA SANDEEP KUMAR
SHILPA NAGPAL

THANK YOU SO MUCH FOR YOUR SUPPORT AND ENCOURAGEMENT