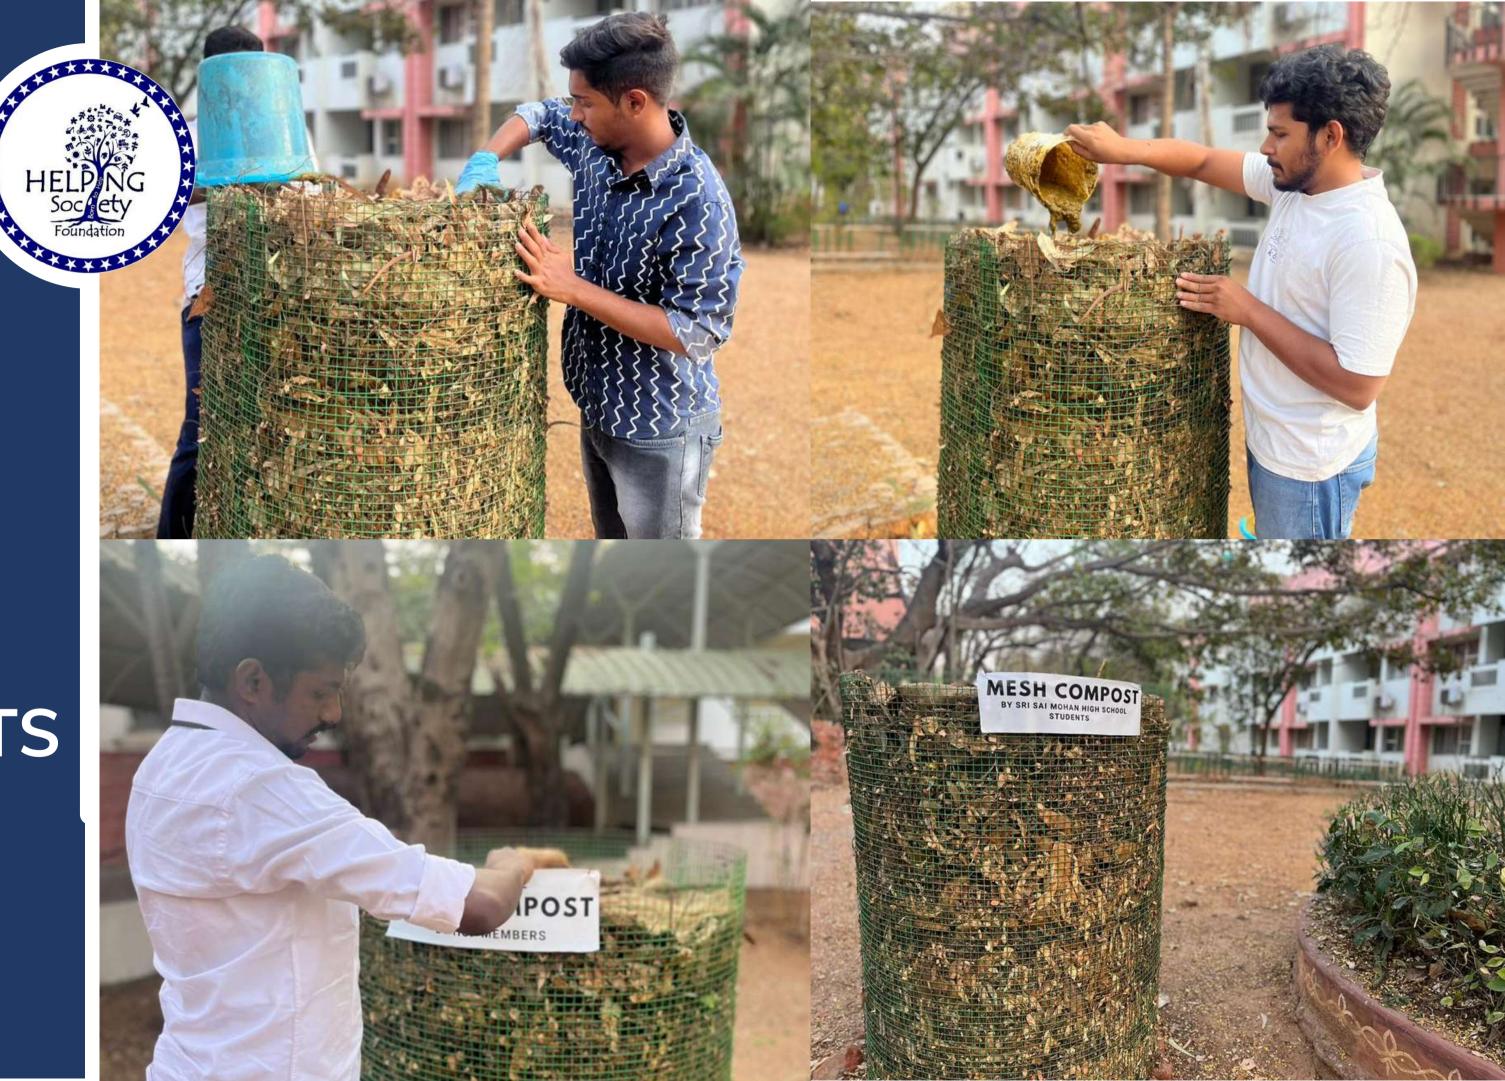

## FOOD FEEDING IN SHELTER FOR HOMELESS





## FREE BOOKS DISTRIBUTIO N IN MEDAK DISTRICT





## PADDY CULTIVATION IN HSF URBAN FARMING





## SCHOOL PAINTING IN ASIFABAD DISTRICT





#### Rainted By:-VELAMURI HELPING FOUNDATION

Rice all Amount CCH So

కు మార్గాలు.



MID DAY MEAL SCHME Rice alloted per Student Re 100 annu Amount alloted per Student Re / CCH Salary per Head 1000/- January February March April May June July August September October November December

1

COW CAT MONIKEY ELEPHANT LION TIGER

DONKEY

LEAF MOLD COMPOST PACKING IN HSF URBAN FARMING





## HSFURBAN FARMING STALL IN NI-MSME





A CHILD'S

CAMPAIGN

FUTURE







## URBAN FARMING NEW MESH COMPOST PLACEMENTS





## GROCERIES SUPPORT TO BORABANDA SLUM





## HSF TEAM INVOLVED IN CULTURAL NIGHT IN NI-MSME





DANDETIKAR TARUN DEEP
ABHINAV RAJA BURRA
LAKSHMI SINDHURI
JOHN SEXEEN
THALLA SUSHEEL KUMAR
THALLA SANDEEP KUMAR
SHILPA NAGPAL

THANK YOU SO MUCH FOR YOUR SUPPORT AND ENCOURAGEMENT

## FEBRUARY MONTHLY CONTRIBUTIONS 500/-

#### THESE FUNDS COLLECTED WILL GO TOWARDS THE RATION KITS, MEDICAL KITS, TRANSPORTATION CHARGES, RURAL DEVELOPMENT WORKS, EDUCATIONAL DEVELOPMENT WORKS IN THE RURAL AND URBAN

All Indian contributions made to HSF are eligible for tax exemption of 50% u/s 80G of the Income Tax Act, 1961.





IDFC FIRST BANK, NAME:: HELPING SOCIETY FOUNDATION ACCOUNT NO: 10079125764 BRANCH NAME: HYDERABAD (JUBILEE TOWN) IFSC CODE:IDFB0080201



# THANK YOU

## KEEP SUPPORTING US IN OUR MIS