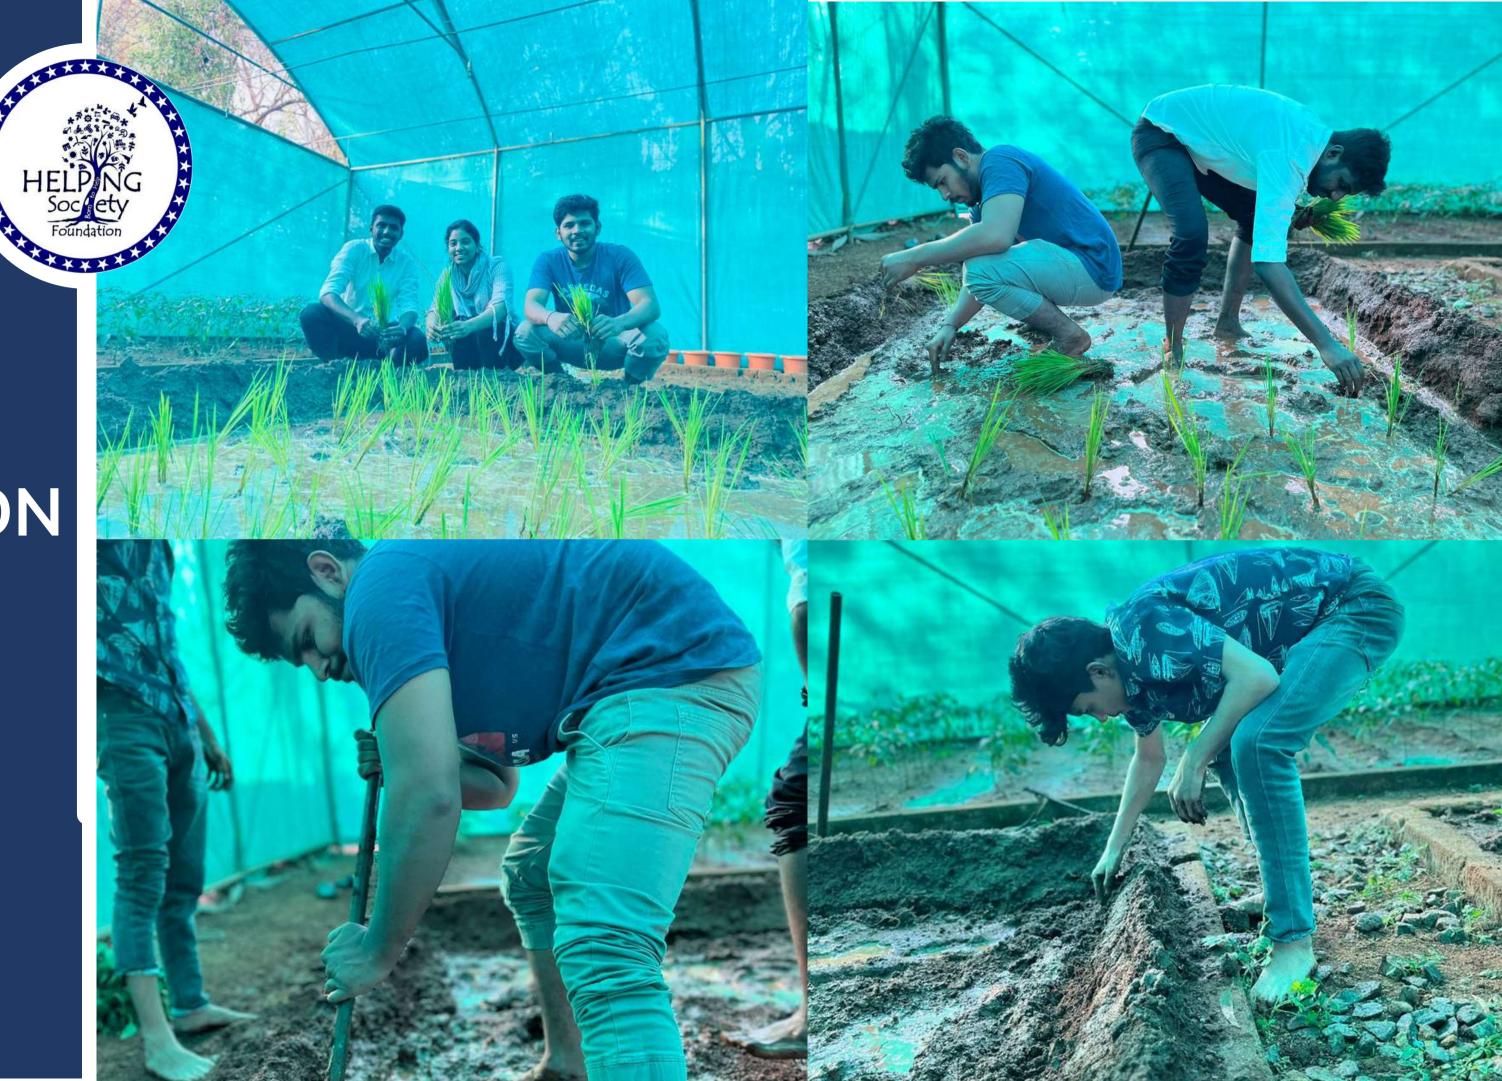

## FOOD FEEDING IN SHELTER FOR HOMELESS





## FREE BOOKS DISTRIBUTIO N IN MEDAK DISTRICT





## PADDY CULTIVATION IN HSF URBAN FARMING





## SCHOOL PAINTING IN ASIFABAD DISTRICT





#### Rainted By:-VELAMURI HELPING FOUNDATION

Rice all Amount CCH So

కు మార్గాలు.



MID DAY MEAL SCHME Rice alloted per Student Re 100 annu Amount alloted per Student Re / CCH Salary per Head 1000/- January February March April May June July August September October November December

1

COW CAT MONIKEY ELEPHANT LION TIGER

DONKEY

LEAF MOLD COMPOST PACKING IN HSF URBAN FARMING





## HSFURBAN FARMING STALL IN NI-MSME





A CHILD'S

CAMPAIGN

FUTURE







## URBAN FARMING NEW MESH COMPOST PLACEMENTS





## GROCERIES SUPPORT TO BORABANDA SLUM





## HSF TEAM INVOLVED IN CULTURAL NIGHT IN NI-MSME





DANDETIKAR TARUN DEEP
ABHINAV RAJA BURRA
LAKSHMI SINDHURI
JOHN SEXEEN
THALLA SUSHEEL KUMAR
THALLA SANDEEP KUMAR
SHILPA NAGPAL

THANK YOU SO